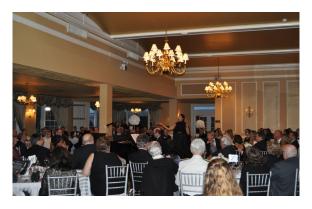

# 2019 BLACK & WHITE BALL

MAY 18, 2019 6PM Broad Art Museum

# **ABOUT THE EVENT**

Lansing Symphony Orchestra's Black & White Ball is a critical part of the LSO's fundraising initiatives. This signature fundraising event generates important operating support, and these dollars are put to use in the orchestra's areas of greatest need. The Black & White Ball is a premier event whose proceeds will help to sustain the orchestra as one of the area's great cultural assets.