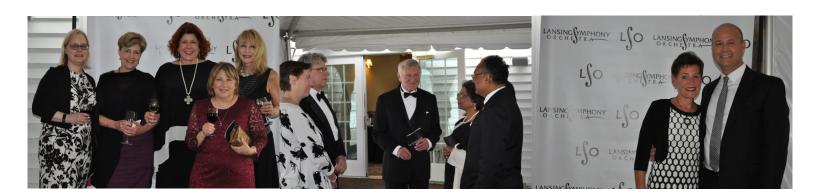

## **ABOUT THE EVENT**

Lansing Symphony Orchestra's Black & White Ball is a critical part of the LSO's fundraising initiatives. This signature fundraising event generates important operating support, and these dollars are put to use in the orchestra's areas of greatest need. The Black & White Ball is a premier event whose proceeds will help to sustain the orchestra as one of the area's great cultural assets.